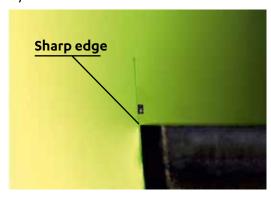

## The 3 advantages of laser machining of cutting tools

Very sharp cutting edges can be achieved. The laser cuts the synthetic diamond.

Comparison of the edge quality.

Very long tool life

Louis Bélet SA

Allows the production of highly complex shapes from a dxf file provided by the customer.