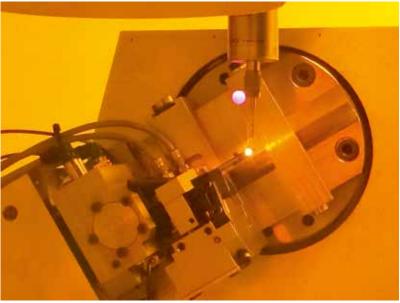

## Laser machining

The production of PCD cutting tools by laser machining is highly complex, requiring ultra-precise and sophisticated machines.

Laser sharpening generating no efforts on the tool, the mass and the kinetic of the machine have been developed specifically to ensure very fast and precise movements.