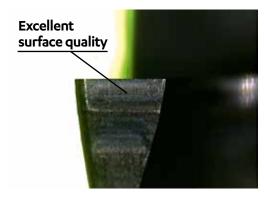

## The 3 advantages of laser machining of cutting tools

Very sharp cutting edges can be achieved. The laser cuts the synthetic diamond.

Comparison of the edge quality.

Very long tool life

Louis Bélet SA

Allows the production of highly complex shapes from a dxf file provided by the customer.