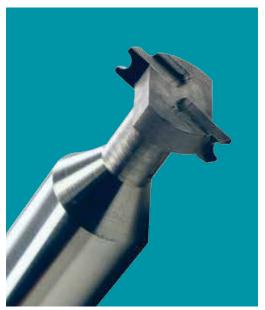

## Leader of form cutters in PCD

## Laser machining

The production of PCD cutting tools by laser machining is highly complex, requiring ultra-precise and sophisticated machines.





Laser sharpening generating no efforts on the tool, the mass and the kinetic of the machine have been developed specifically to ensure very fast and precise movements.

## PCD turning inserts with chip breaker

PCD turning inserts offer remarkable life and performance when machining. It is possible to shape the cutting face of the chip breaker by laser removal to avoid the chips twisting into a ball which is always annoying.



## The 3 advantages of laser machining of cutting tools



Very sharp cutting edges can be achieved. The laser cuts the synthetic diamond.





Comparison of the edge quality.





Very long tool life



Louis Bélet SA

Allows the production of highly complex shapes from a dxf file provided by the customer.