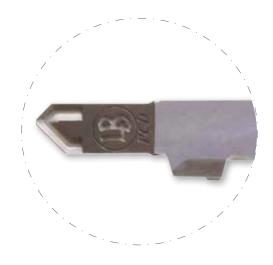

## PCD turning inserts with chip breaker

PCD turning inserts offer remarkable life and performance when machining. It is possible to shape the cutting face of the chip breaker by laser removal to avoid the chips twisting into a ball which is always annoying.