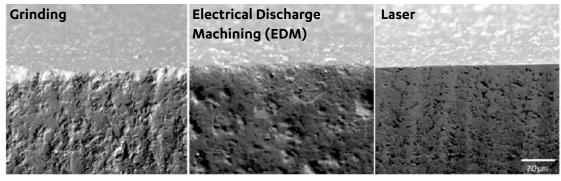

## The 3 advantages of laser machining of cutting tools

Very sharp cutting edges can be achieved. The laser cuts the synthetic diamond.

Comparison of the edge quality.

Very long tool life

Louis Bélet SA

Allows the production of highly complex shapes from a dxf file provided by the customer.