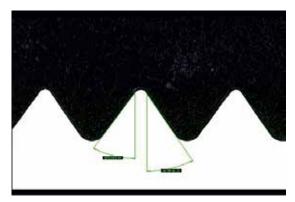

## The 3 advantages of laser machining of cutting tools

Very sharp cutting edges can be achieved. The laser cuts the synthetic diamond.

Comparison of the edge quality.

Very long tool life

Louis Bélet SA

Allows the production of highly complex shapes from a dxf file provided by the customer.