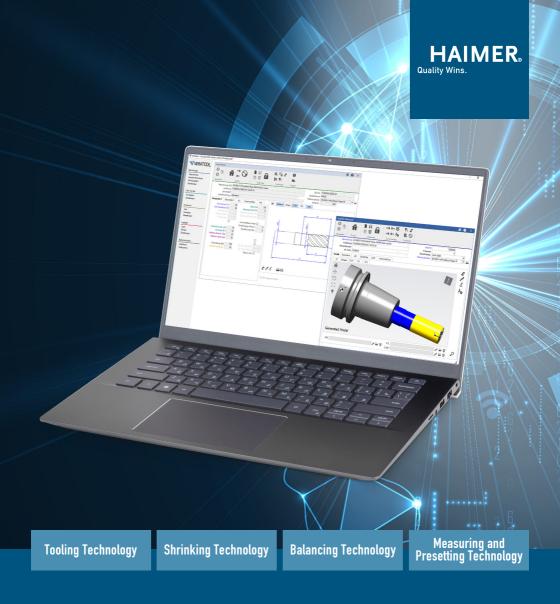

### True-to-original tool models

WinTool has developed the leading complete tool generator. Easily assemble a new tool with multiple components, name it, and generate a dimensioned graphic and an exact 3D model. Everything is interactive and CAM-ready!

### 3 CAM integration

WinTool's core competence for 20 years. Exact 3D tools with cutting values are found directly in the CAM interface and imported into the native environment. Set-up lists are automatically created in WinTool for the operation and all files are archived and released in a controlled manner.